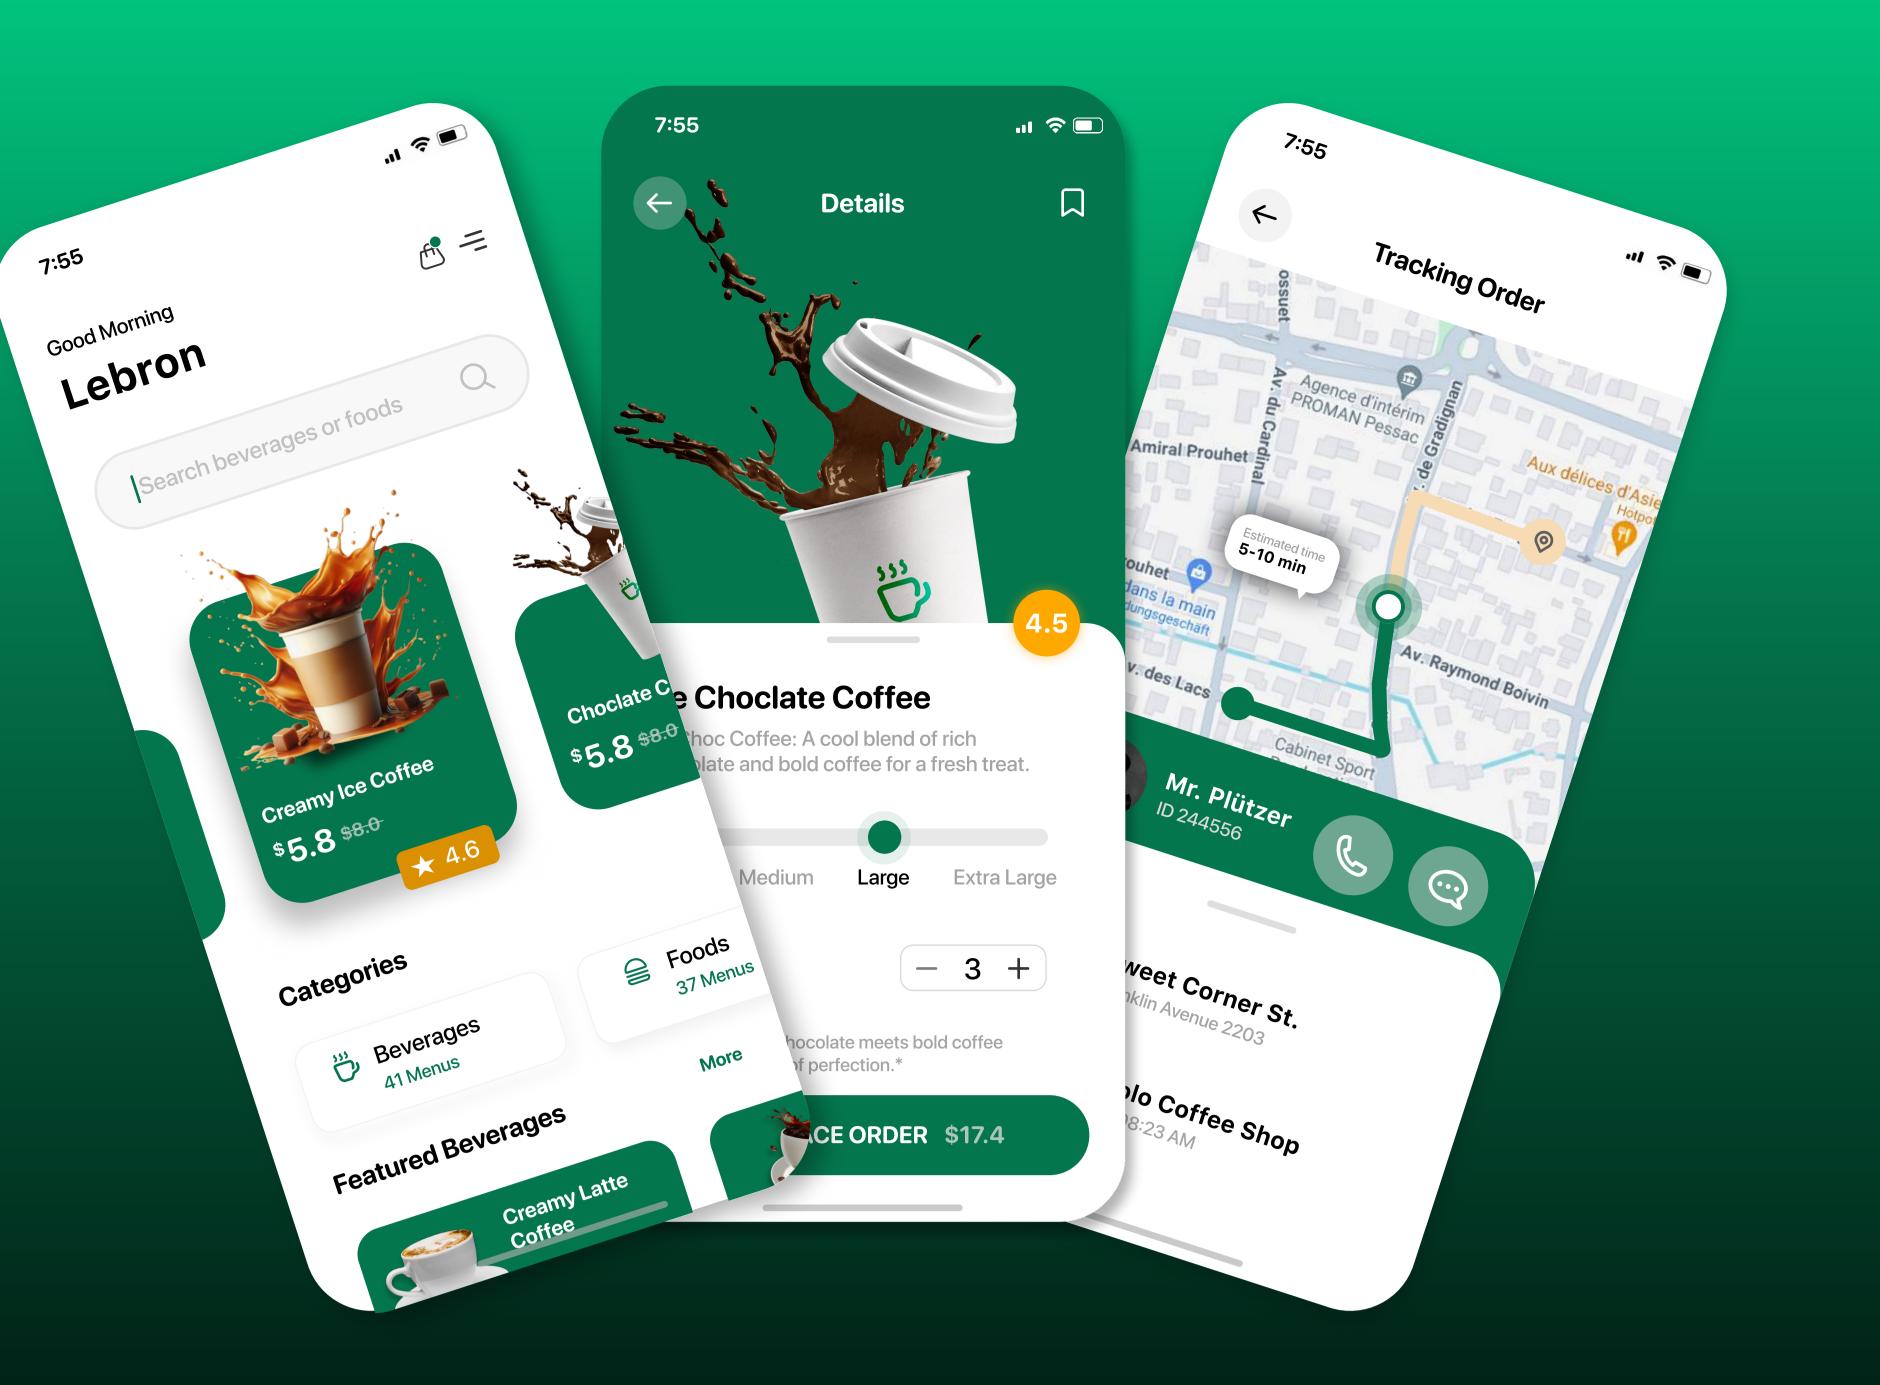

## & Mobile Devices

| .u                |
|-------------------|
| ₾ –               |
| Q                 |
| <image/>          |
|                   |
| Foods<br>37 Menus |
| More              |
|                   |
|                   |
|                   |
|                   |

| coffee drink                                                                                                                                                     |                                             |   | SIC                         | GN UP                                               |            |     |
|------------------------------------------------------------------------------------------------------------------------------------------------------------------|---------------------------------------------|---|-----------------------------|-----------------------------------------------------|------------|-----|
| Dive into summer flavors with Mar<br>coffee drinks! From iced brews to<br>our Summer Sips await your t<br>Discover the essence of the<br>in every sip. #ManoloSu | flavored lattes,<br>taste buds.<br>e season |   | By tapping "Sign U<br>and c | Jp" you accept oui<br>conditions                    | terms      | *   |
|                                                                                                                                                                  |                                             |   |                             |                                                     |            |     |
| ВАСК                                                                                                                                                             | NEXT                                        |   |                             |                                                     |            |     |
|                                                                                                                                                                  |                                             | - | 7:55                        |                                                     | ul 🗢 🔳     |     |
|                                                                                                                                                                  |                                             | * | - Pro                       | oducts                                              | <b>£</b> : | 4:2 |
|                                                                                                                                                                  |                                             |   | Search beverag              | noc or foodo                                        |            |     |
| 7:55                                                                                                                                                             | "I 🏷 🔳                                      |   | Search beverag              |                                                     | 4          |     |
| 💆 Manolo                                                                                                                                                         |                                             | E | Beverages Bre               | ewed Coffee                                         | Foods      |     |
| Main Menus                                                                                                                                                       | $\bigotimes$                                |   | Ind                         | veet Lemon<br>donesien Tea<br>a Lemon               |            | q   |
| Home                                                                                                                                                             |                                             |   | \$1                         | 12.6 🖱 E                                            | Buy        | ¢   |
| My Order                                                                                                                                                         |                                             |   |                             | t Cappuccino I                                      | Latte      | 123 |
| Transactions                                                                                                                                                     |                                             |   | Coff                        | h Mocha<br>fee                                      |            |     |
| O Profile                                                                                                                                                        |                                             |   | <b>★</b> 4.6                | B.6                                                 | Buy        |     |
| <b>⊡</b> Logout                                                                                                                                                  |                                             |   | Cre<br>Mar                  | abica Latte Ma<br>eam Coffee<br>holo Coffee<br>10.4 |            | •   |
| App Version 1.0.1                                                                                                                                                |                                             |   | ¥ 4.6                       |                                                     |            |     |
|                                                                                                                                                                  |                                             |   |                             |                                                     |            |     |