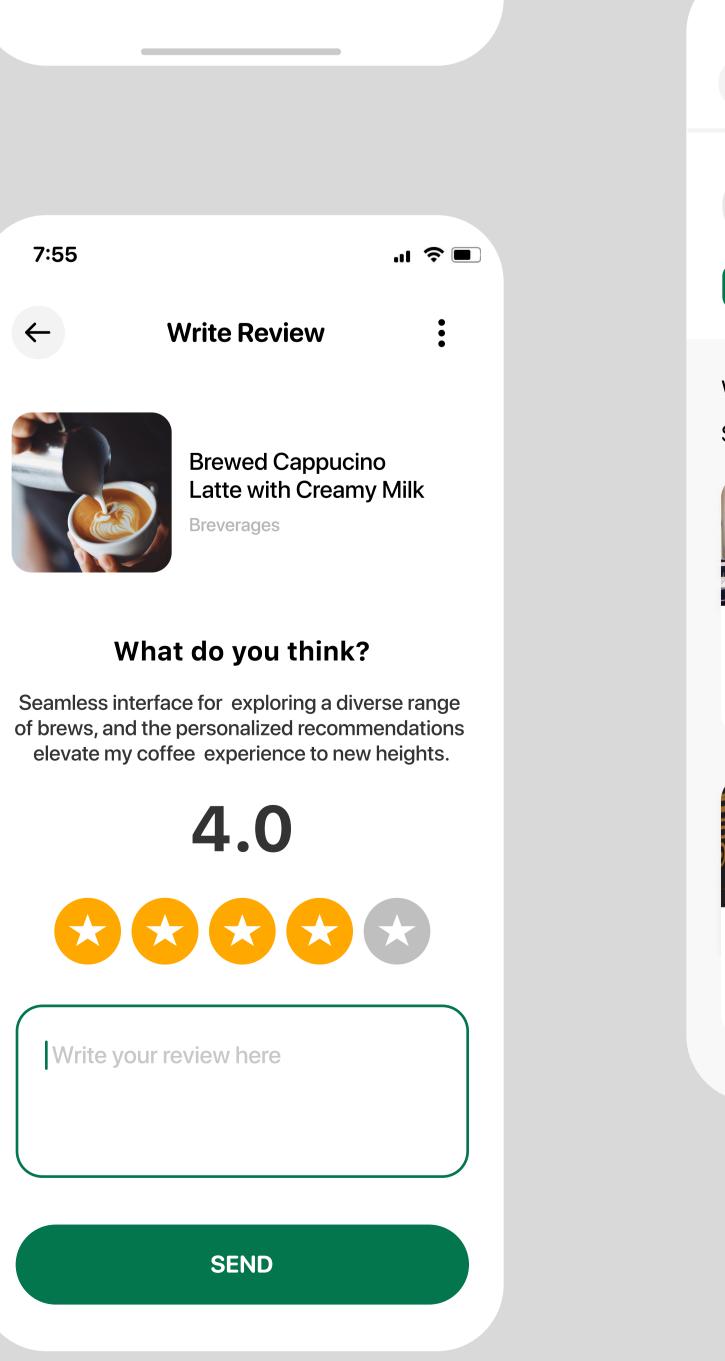

| m             |  |  |  |  |
| 123     | <b>⊉</b> space                             | Go Go         |  |  |  |  |
| ٢       |                                            | Ŷ             |  |  |  |  |
|         |                                            |               |  |  |  |  |
|         |                                            |               |  |  |  |  |
| 7:55    |                                            | ul 🗢 🔳        |  |  |  |  |
| ÷       | Profile                                    | Ø             |  |  |  |  |
|         |                                            |               |  |  |  |  |
|         |                                            |               |  |  |  |  |
|         | Nils Plützer                               |               |  |  |  |  |







App Version 1.0.1

Manolo

555

5