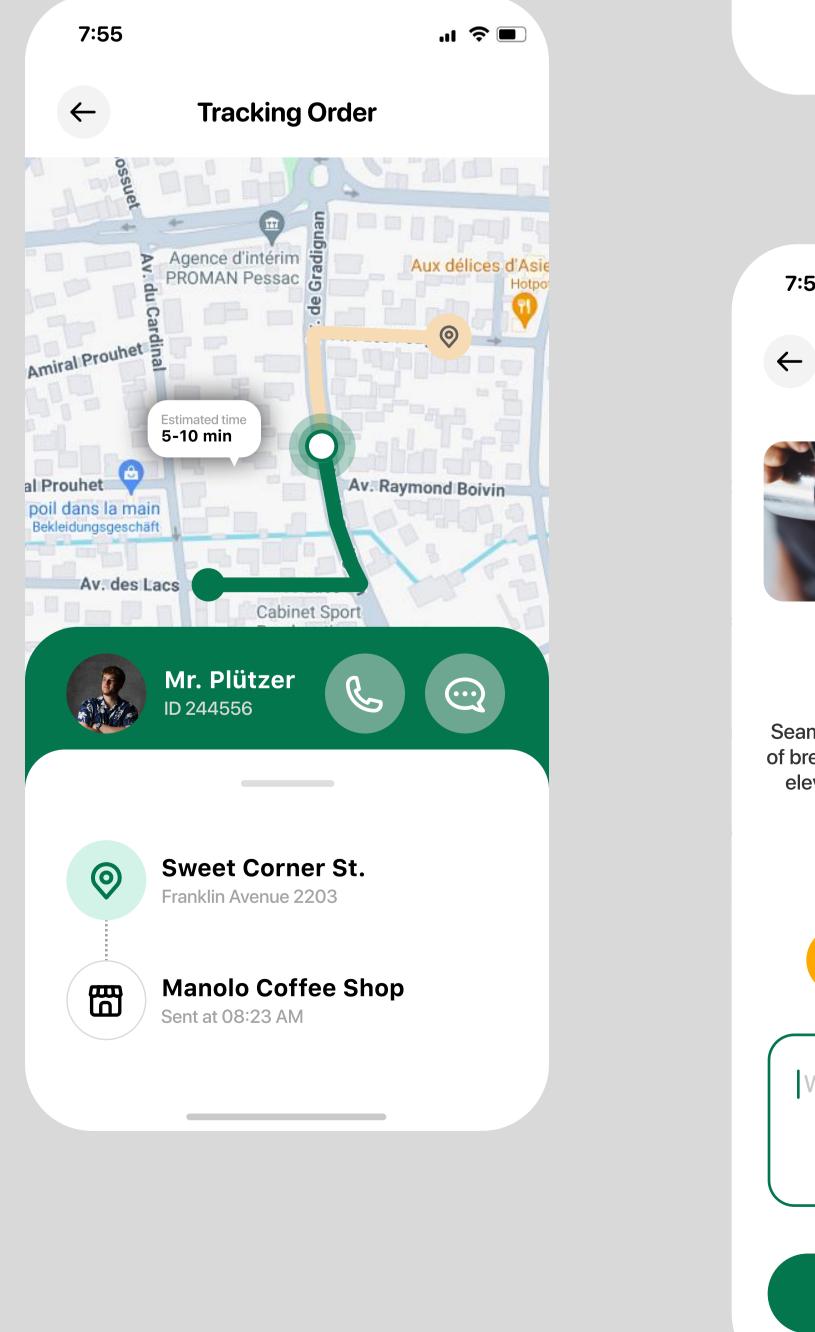

| m             |  |  |  |  |
| 123     | <b>⊉</b> space                             | Go Go         |  |  |  |  |
| ٢       |                                            | Ŷ             |  |  |  |  |
|         |                                            |               |  |  |  |  |
|         |                                            |               |  |  |  |  |
| 7:55    |                                            | ul 🗢 🔳        |  |  |  |  |
| ÷       | Profile                                    | Ø             |  |  |  |  |
|         |                                            |               |  |  |  |  |
|         |                                            |               |  |  |  |  |
|         | Nils Plützer                               |               |  |  |  |  |







App Version 1.0.1

Manolo

555

5