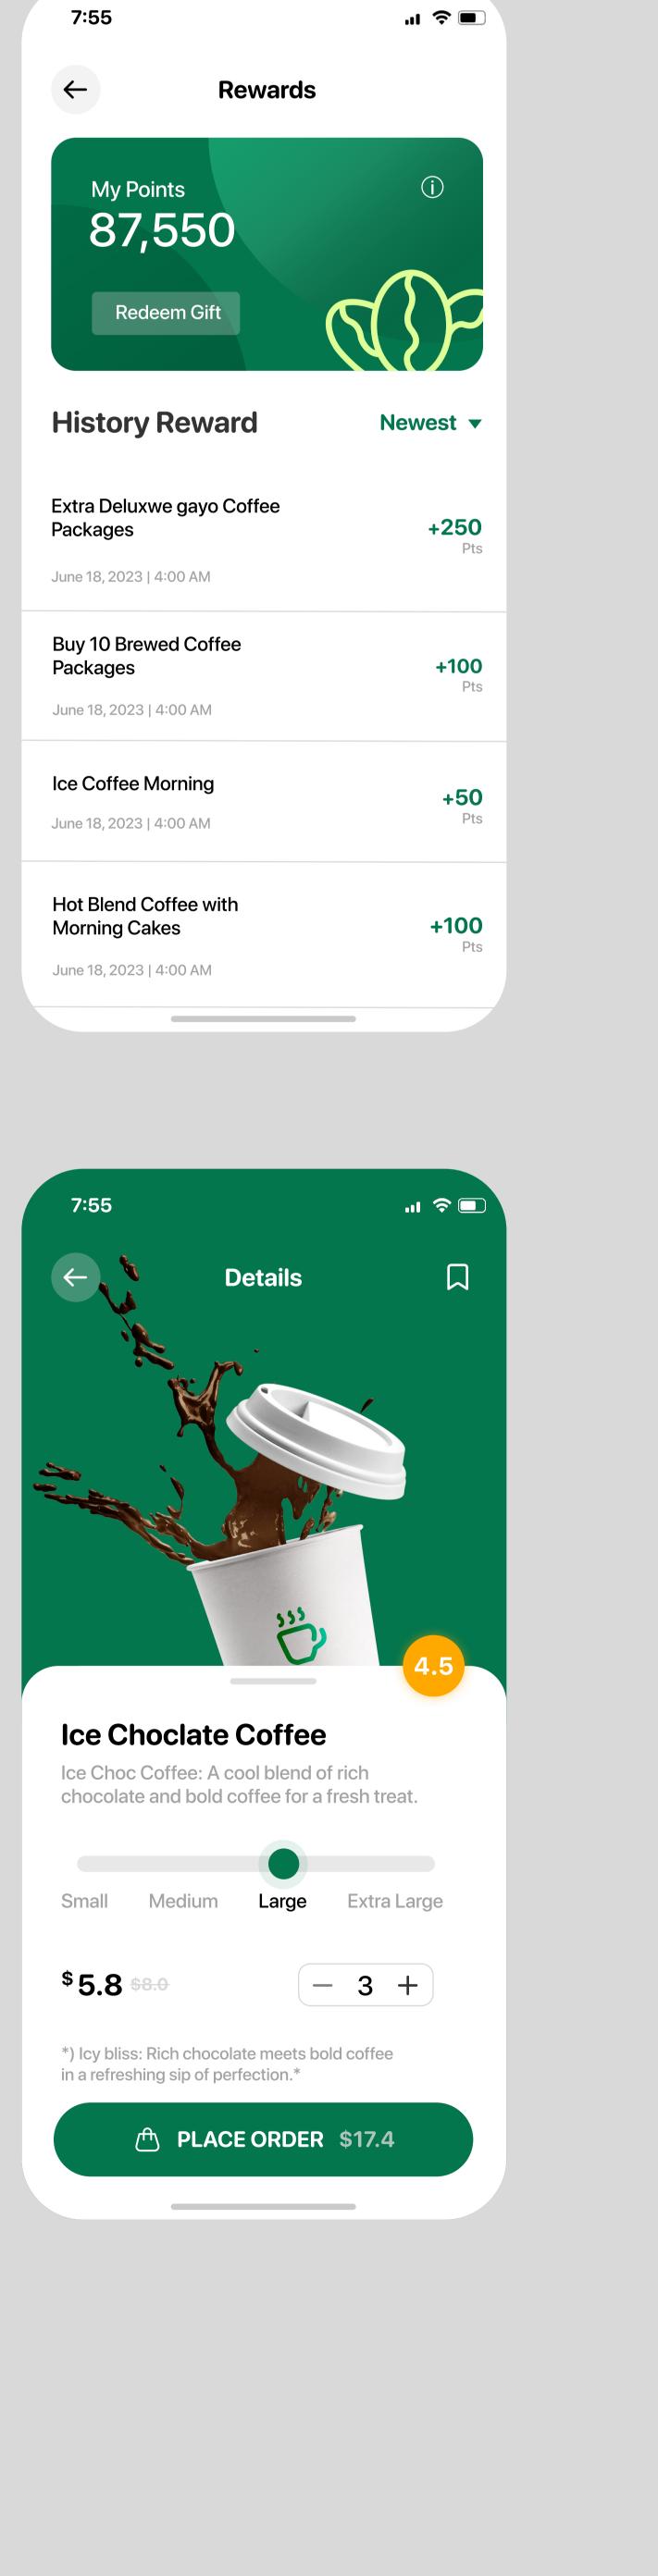

## 555 Manolo Coffee Shop App

Mobile App UI Design Concept





## Designed for iOS, iPhone

## & Mobile Devices







| .u                |
|-------------------|
| ₾ –               |
| Q                 |
| <image/>          |
|                   |
| Foods<br>37 Menus |
| More              |
|                   |
|                   |
|                   |
|                   |

| coffee drink                                                                                                                                                     |                                             |   | SIC                         | GN UP                                               |            |     |
|------------------------------------------------------------------------------------------------------------------------------------------------------------------|---------------------------------------------|---|-