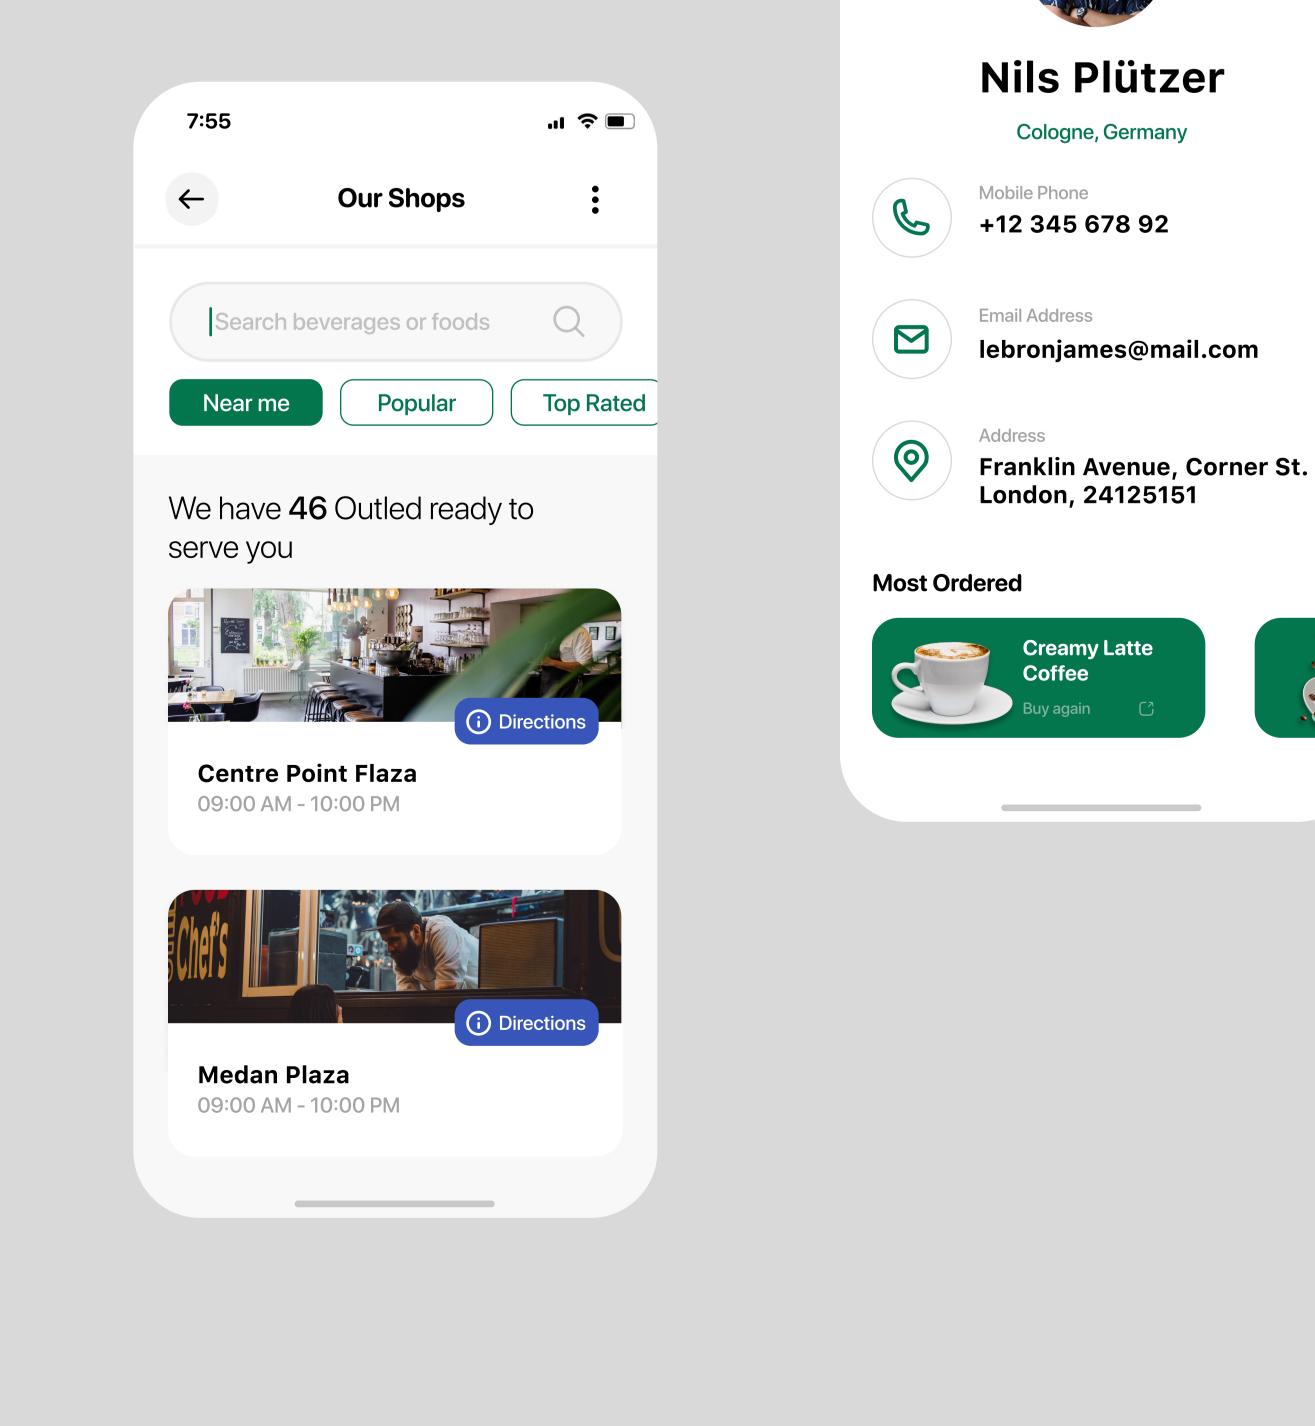

| m             |  |  |  |  |
| 123     | <b>⊉</b> space                             | Go Go         |  |  |  |  |
| ٢       |                                            | Ŷ             |  |  |  |  |
|         |                                            |               |  |  |  |  |
|         |                                            |               |  |  |  |  |
| 7:55    |                                            | ul 🗢 🔳        |  |  |  |  |
| ÷       | Profile                                    | Ø             |  |  |  |  |
|         |                                            |               |  |  |  |  |
|         |                                            |               |  |  |  |  |
|         | Nils Plützer                               |               |  |  |  |  |







App Version 1.0.1

Manolo

555

5